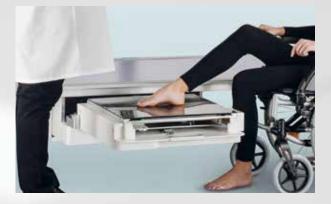

#### **KALOS TABLE**

Motorised elevating table provided with unique technical solutions. Fixed tabletop and floating detector under the top in order to perform examinations without need for patient repositioning.

- Long vertical travel
- Detection system floating movement ensuring total patient coverage
- 43x43 cm fixed detector or 35x43 WiFi detector
- Detector automatic and motorised rotation (for 35x43 cm WiFi detector)
- Horizontal stitching from 2 to 4 images

The fixed and/or WiFi detector ensures the execution of examinations in contact, with wheelchair and with radio-transparent stretcher.

Execution of lateral and oblique lateral projections also with auto-positioning and auto-tracking towards the ceiling suspension.