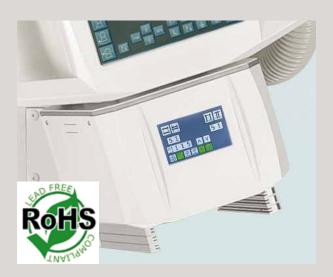

The first collimator without lead which is, ahead of time, compliant with the RoHS directives for environmental protection.

- Automatic and microprocessor-controlled
- 4.5" touch screen for parameter management and visualisation
- Additional multiple automatic and/or manual filtration
- Motorised automatic X-ray field