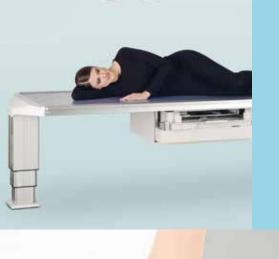

#### **KALOS TABLE**

Motorised elevating table provided with unique technical solutions. Fixed tabletop and floating detector under the top in order to perform examinations without need for patient repositioning.

- Long vertical travel
- Detection system floating movement ensuring total patient coverage
- 43x43 cm fixed detector or 35x43 WiFi detector
- Detector automatic and motorised rotation (for 35x43 cm WiFi detector)
- Horizontal stitching from 2 to 4 images

The fixed and/or WiFi detector ensures the execution of examinations in contact, with wheelchair and with radio-transparent stretcher.

Execution of lateral and oblique lateral projections also with auto-positioning and auto-tracking towards the ceiling suspension.