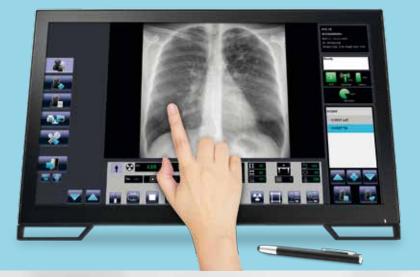

#### **ACQUISITION WORKSTATION**

Rapid acquisition compact and intuitive control workstation with 43x43 cm fixed and/or 35x43 cm WiFi and/or 24x30 cm WiFi detectors.

The user interface combines in a single 23" touch screen both patient and system complete management.

All information, parameters, controls at your fingertips.