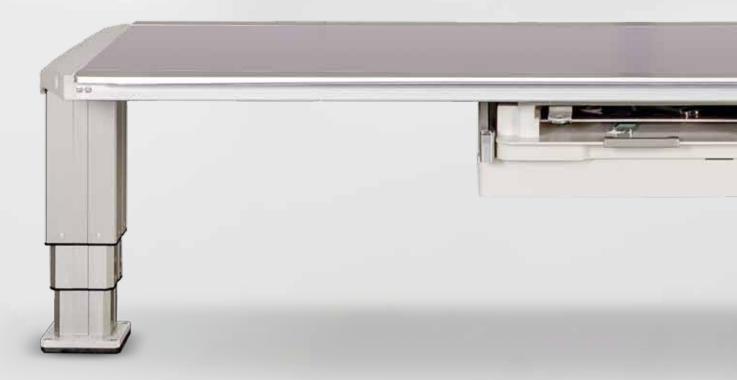

#### **KALOS TABLE**

Motorised elevating table provided with unique technical solutions. Fixed tabletop and floating detector under the top in order to perform examinations without need for patient repositioning.

- Long vertical travel
- Detection system floating movement ensuring total patient coverage
- 43x43 cm fixed detector or 35x43 WiFi detector
- Detector automatic and motorised rotation (for 35x43 cm WiFi detector)
- Horizontal stitching from 2 to 4 images