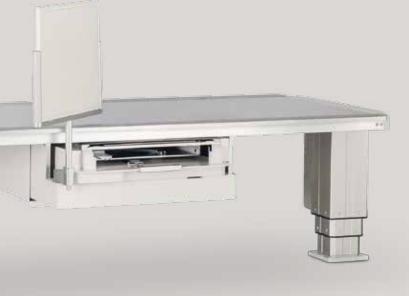

#### **KALOS TABLE**

Motorised elevating table provided with unique technical solutions. Fixed tabletop and floating detector under the top in order to perform examinations without need for patient repositioning.

- Long vertical travel
- Detection system floating movement ensuring total patient coverage
- 43x43 cm fixed detector or 35x43 WiFi detector
- Detector automatic and motorised rotation (for 35x43 cm WiFi detector)
- Horizontal stitching from 2 to 4 images