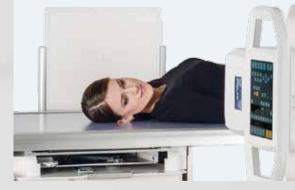

#### **KALOS TABLE**

Motorised elevating table provided with unique technical solutions. Fixed tabletop and floating detector under the top in order to perform examinations without need for patient repositioning.

The fixed and/or WiFi detector ensures the execution of examinations in contact, with wheelchair and with radio-transparent stretcher.

Execution of lateral and oblique lateral projections also with auto-positioning and auto-tracking towards the ceiling suspension.