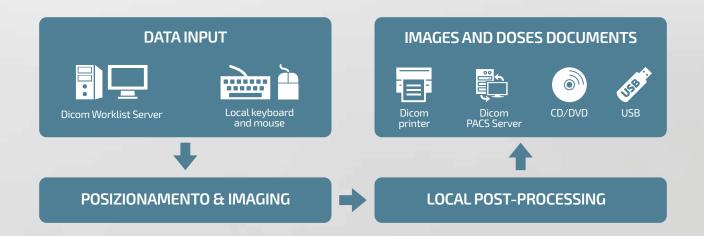

# "WORKFLOW" COMPLETE MANAGEMENT

Kalos is compliant with DICOM 3 standard. Connecting with PACS, RIS, printers and every DICOM device has never been so simple.