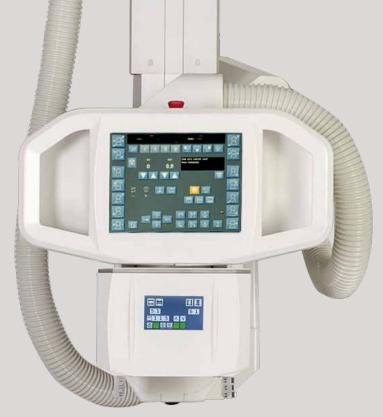

#### **CEILING SUSPENSION**

- Solid and compact
- Fully motorised and/or manual
- Auto-Tracking
- Auto-Positioning
- Wide 10.4" touch screen for complete system management
- Preview of the acquired image
- Wireless remote control